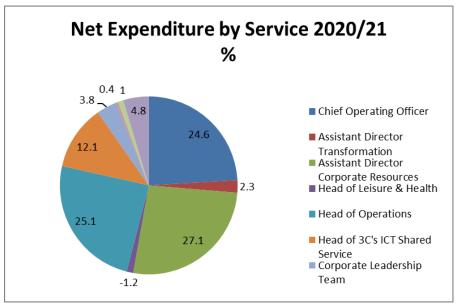

)                | 907     | 0       | 0             | 0              | 0       |
| Council Tax Requirement                    | 8,778   | 8,777                | 9,168   | 9,574   | 9,999         | 10,443         | 10,905  |
| - Base (*)                                 | 61,749  | 61,749               | 62,854  | 63,978  | 65,123        | 66,287         | 67,471  |
| - Per Band D                               | 142.16  | 142.16               | 145.86  | 149.65  | 153.54        | 157.54         | 161.63  |
| - Increase £                               |         |                      | £ 3.70  | £ 3.79  | £ 3.89        | £ 3.99         | £ 4.10  |
| - Increase %                               |         |                      | 2.60%   | 2.60%   | 2.60%         | 2.60%          | 2.60%   |







## 1.4 Revenue Reserves

1.4.1 The impact on the General Fund Reserve of the grant settlement from Government, the Council's policy to increase Council Tax and the savings, income and growth built into the budget 2020/21 and MTFS is shown in **Table 7** below.

| Table 7                              |              |               | Res       | erves and I | MTFS        |               |         |
|--------------------------------------|--------------|---------------|-----------|-------------|-------------|---------------|---------|
|                                      | 201          | 9/20          | 2020/21   | Me          | dium Term F | inancial Stra | tegy    |
|                                      | Budget       | Forecast      | Budget    | 2021/22     | 2022/23     | 2023/24