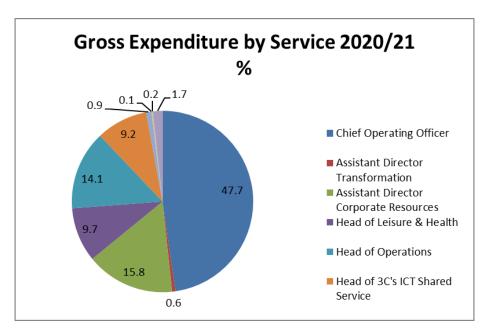

89)                | 907     | 0       | 0             | 0              | 0       |
| Council Tax Requirement                    | 8,778   | 8,777                | 9,168   | 9,574   | 9,999         | 10,443         | 10,905  |
| - Base (*)                                 | 61,749  | 61,749               | 62,854  | 63,978  | 65,123        | 66,287         | 67,471  |
| - Per Band D                               | 142.16  | 142.16               | 145.86  | 149.65  | 153.54        | 157.54         | 161.63  |
| - Increase £                               |         |                      | £ 3.70  | £ 3.79  | £ 3.89        | £ 3.99         | £ 4.10  |
| - Increase %                               |         |                      | 2.60%   | 2.60%   | 2.60%         | 2.60%          | 2.60%   |







## 1.4 Revenue Reserves

1.4.1 The impact on the General Fund Reserve of the grant settlement from Government, the Council's policy to increase Council Tax and the savings, income and growth built into the budget 2020/21 and MTFS is shown in **Table 7** below.

| Table 7                              |              |               | Res       | erves and I | MTFS        |               |         |
|--------------------------------------|--------------|---------------|-----------|-------------|-------------|---------------|---------|
|                                      | 201          | 9/20          | 2020/21   | Me          | dium Term F | inancial Stra | tegy    |
|                                      | Budget       | Forecast      | Budget    | 2021/22     | 2022/23     | 2023/2