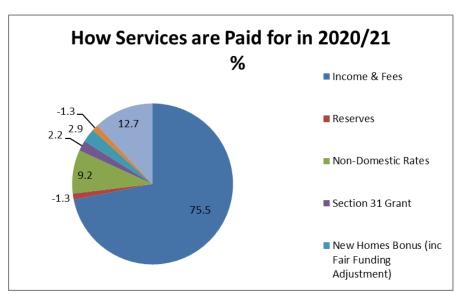

| 907     | 0       | 0             | 0              | 0       |
| Council Tax Requirement                    | 8,778   | 8,777                | 9,168   | 9,574   | 9,999         | 10,443         | 10,905  |
| - Base (*)                                 | 61,749  | 61,749               | 62,854  | 63,978  | 65,123        | 66,287         | 67,471  |
| - Per Band D                               | 142.16  | 142.16               | 145.86  | 149.65  | 153.54        | 157.54         | 161.63  |
| - Increase £                               |         |                      | £ 3.70  | £ 3.79  | £ 3.89        | £ 3.99         | £ 4.10  |
| - Increase %                               |         |                      | 2.60%   | 2.60%   | 2.60%         | 2.60%          | 2.60%   |







## 1.4 Revenue Reserves

1.4.1 The impact on the General Fund Reserve of the grant settlement from Government, the Council's policy to increase Council Tax and the savings, income and growth built into the budget 2020/21 and MTFS is shown in **Table 7** below.

| Table 7                              |              |               | Res       | erves and I | MTFS        |               |         |
|--------------------------------------|--------------|---------------|-----------|-------------|-------------|---------------|---------|
|                                      | 201          | 9/20          | 2020/21   | Me          | dium Term F | inancial Stra | tegy    |
|                                      | Budget       | Forecast      | Budget    | 2021/22     | 2022/23     | 2023/24